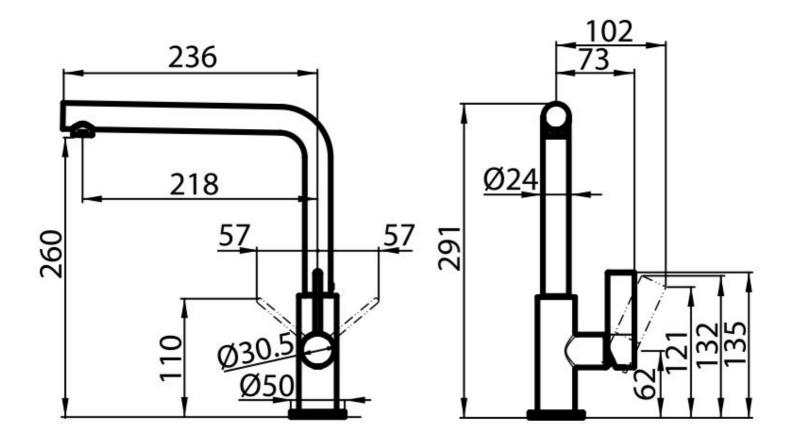

|----------------------------------------------------------------------------------------------------------|
| Max worktop thickness | 40 mm                                                                                                    |
| FEATURES              |                                                                                                          |
| Extractable head      | The head of the tap is extractable, in order to easily reach any area of the sink.                       |
| Rotating angle        | All the taps have a wide angle of rotation. Some models even permit a full 360° rotation.                |
| Strenghtening plate   | Foster's mixer taps are equipped with the strenghtening plate that offers perfect stability on any sink. |



## **TECHNICAL DATA**





## **GALLERY**